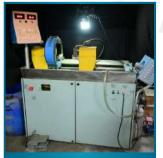

#### List of Machinery

- Bolt Header
- Bolt Former Taiwan
- ♦ Nut Former
- Nut Former Taiwan
- Nut Tapping Machine
- ✤ Roll Thread
- Trimming Machine
- Wire Draw
- Power Press

#### Hydraulic Press

- ♦ Hot Forging
- ♦ EOT Cranes
- Drilling Machine
- Nut-Bolt auto assembly machine
- ♦ Galvanizing Plant
- ✤ Facilities for Electro Plating
- ♦ Heat Treatment Furnace

#### **Shop Floor Machines**

- Lathe Machine
- Shaper
- Surface Grinder