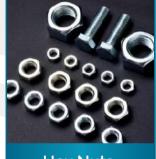

---------------------------------------------------------------------------------------------------------------------------------------------------------------------------|
| Alloy<br>Steel<br>(Low<br>Medium<br>and High<br>Carbon<br>Steel<br>Grade) | 4.6/4.8/5.6/6.8/8.8/10.9/12.9 | M8 TO 33<br>MM   | M8 TO<br>M10 UP<br>TO 150<br>MM<br>M12 TO<br>M33 UP<br>TO 500<br>MM | GIN      | HEX SCREW, HEX BOLT,<br>SOCKET SCREW, SOCKET BOLT,<br>FLANGE SCREW & BOLT,<br>SQUARE NECK BOLT,<br>BUTTON SCREW, WOOD SCREW,<br>ALLEN CSK SCREW, STUD BOLT,<br>U-BOLT, V-BOLT, T-BOLT, D-BOLT,<br>J-BOLT & RIVET. HEX NUT,<br>FLANGE NUT, SQUARE NUT, ETC.<br>AND AS PER CUSTOMER'S<br>REQUIREMENT. |



### **SS Fasteners**



SS U Bolt



Allen CAP Screw



Allen CSK Screw



Anti-Theft Bolt





Flange Screw and Bolts



Hex Nuts



Square Neck Bolt

# **Technical Specification**

| MATERIAL              | GRADE                                                         | PRODUCT<br>RANGE | LENGTH                                                                | STANDARD                       | PRODUCTS                                                                                                                                                                                                                                     |
|-----------------------|---------------------------------------------------------------|------------------|-----------------------------------------------------------------------|--------------------------------|-----------------------------------------------------------------------